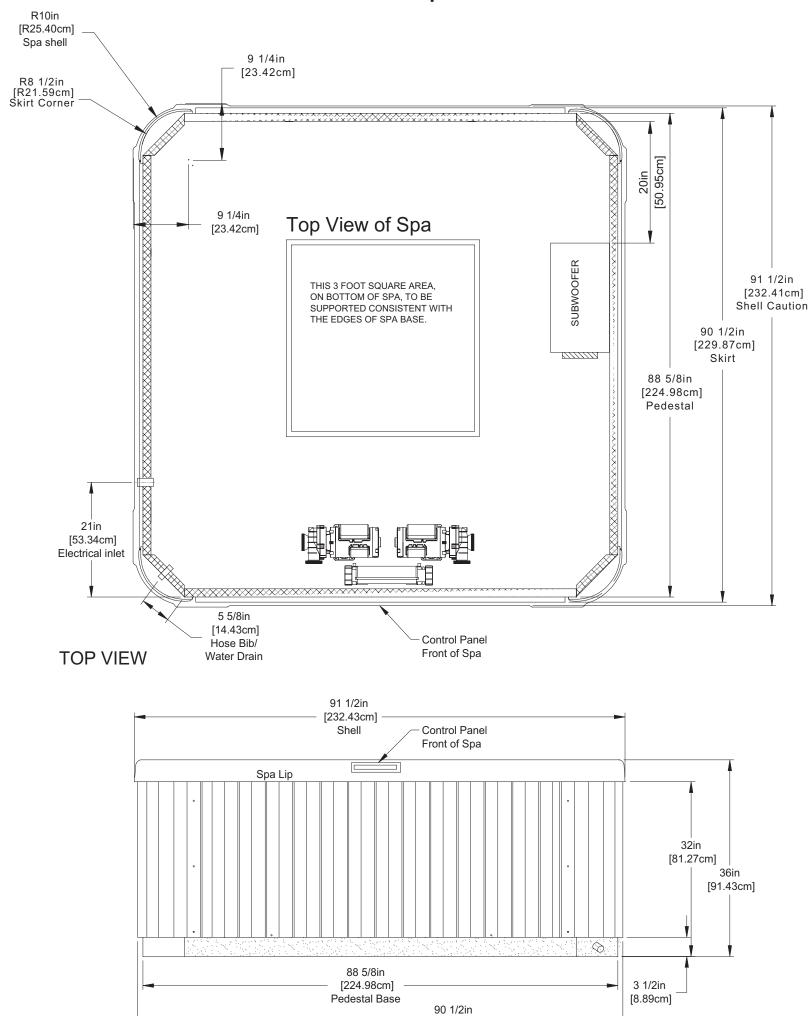

## Venture **Architectural Specification**

**FRONT VIEW** 

Note: Subject to change without notice.

- 1. Stereo optional.

Engineering specs may differ slightly from brochure.
 For E-Z lifter installation allow 18" clearances on the backside of the spa.
 Alternative cabinets may add significant weight. Ask your dealer for exact details.

## Caution:

Due to manufacturing tolerances there could be some minor differences between the actual spa and the drawing above. If site planning is critical to such tolerances, be sure to measure your actual spa.

**Dimension One Spas** Venture Specification